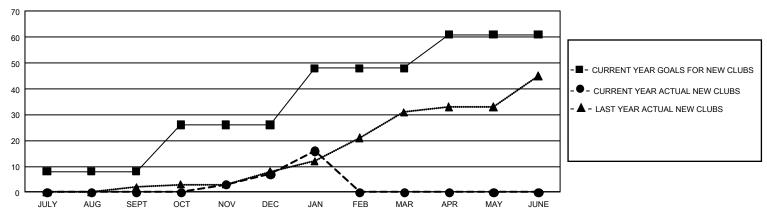

## GMT Constitutional Area 8, Group A

**GMT**: OPEN

REPORT DOES NOT INCLUDE CLUBS IN UNDISTRICTED AREAS.

| Clubs         |               |             |               | Members               |                        |                         |                                                    |  |
|---------------|---------------|-------------|---------------|-----------------------|------------------------|-------------------------|----------------------------------------------------|--|
|               | RESULTS FOR   | R 2019-2020 |               | RESULTS FOR 2019-2020 |                        |                         |                                                    |  |
| QUARTER       | NEW CLUB GOAL | NEW CLUBS   | DROPPED CLUBS | QUARTER MEM           | BER GROWTH NET<br>GOAL | MEMBER GROWTH<br>ACTUAL | DROPPED<br>MEMBERS ACTUAL<br>(including transfers) |  |
| JULY/AUG/SEPT | 24            | 0           | 5             | JULY/AUG/SEPT         | 888                    | 170                     | 323                                                |  |
| OCT/NOV/DEC   | 54            | 7           | 12            | OCT/NOV/DEC           | 1,083                  | 530                     | 1,007                                              |  |
| JAN/FEB/MAR   | 66            | 9           | 0             | JAN/FEB/MAR           | 945                    | 525                     | 108                                                |  |
| APR/MAY/JUNE  | 39            | 0           | 0             | APR/MAY/JUNE          | 675                    | 0                       | 0                                                  |  |