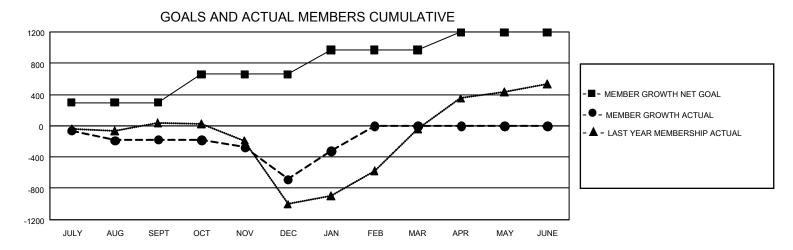

## GMT Constitutional Area 8, Group A

**GMT**: OPEN

REPORT DOES NOT INCLUDE CLUBS IN UNDISTRICTED AREAS.

| Clubs         |               |             |               | Members               |                        |                         |                                                    |  |
|---------------|---------------|-------------|---------------|-----------------------|------------------------|-------------------------|----------------------------------------------------|--|
|               | RESULTS FOR   | R 2019-2020 |               | RESULTS FOR 2019-2020 |                        |                         |                                                    |  |
| QUARTER       | NEW CLUB GOAL | NEW CLUBS   | DROPPED CLUBS | QUARTER MEM           | BER GROWTH NET<br>GOAL | MEMBER GROWTH<br>ACTUAL | DROPPED<br>MEMBERS ACTUAL<br>(including transfers) |  |
| JULY/AUG/SEPT | 24            | 0           | 5             | JULY/AUG/SEPT         | 888                    | 170                     | 323                                                |  |
| OCT/NOV/DEC   | 54            | 7           | 12            | OCT/NOV/DEC           | 1,083                  | 530                     | 1,007                                              |  |
| JAN/FEB/MAR   | 66            | 9           | 0             | JAN/FEB/MAR           | 945                    | 525                     | 108                                                |  |
| APR/MAY/JUNE  | 39            | 0           | 0             | APR/MAY/JUNE          | 675                    | 0                       | 0                                                  |  |